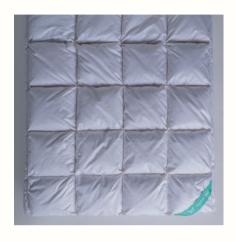

#### Goose Down Duvet

#### Seville 15 Goose Down Duvet

233 TC Down Proof Cotton Fabric, 15% Tickle 85% Back Filling, 300 GSM

#### Seville 30 Goose Down Duvet

233 TC Down Proof Cotton Fabric, 30% Tickle 70% Back Filling, 270 GSM

#### Seville 70 Goose Down Duvet

280 TC Down Proof Cotton Satin Fabric, 70% Tickle 30% Back Filling, 250 GSM

#### Seville 70 Light Goose Down Duvet

280 TC Down Proof Cotton Satin Fabric, 70% Tickle 30% Back Filling, 180 GSM

#### Seville 90 Goose Down Duvet

400 TC Down Proof Cotton Satin Fabric, 90% Tickle 10% Back Filling, 220 GSM

#### Seville 90 Light Goose Down Duvet

400 TC Down Proof Cotton Satin Fabric, 90% Tickle 10% Back Filling, 125GSM